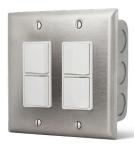

#### IN-WALL FOR INDOOR OR PROTECTED OUTDOOR AREAS

14-4300 Single SS Wall Plate w/Gang Box

14-4305 Dual SS Wall Plate w/Gang Box