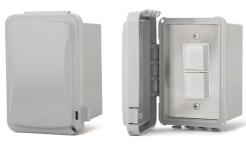

#### IN-WALL FOR EXPOSED OUTDOOR AREAS

14-4310 Single Flush Mount w/Weatherproof Cover

14-4315 Dual Flush Mount w/Weatherproof Cover