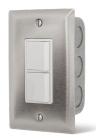

#### IN-WALL FOR INDOOR OR PROTECTED OUTDOOR AREAS

14-4300 Single SS Wall Plate w/Gang Box

14-4305 Dual SS Wall Plate w/Gang Box