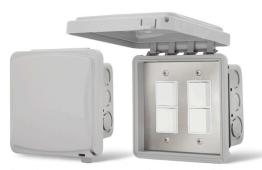

### SURFACE MOUNT FOR EXPOSED OUTDOOR AREAS

14-4320 Single Surface Mount w/Weatherproof Box

14-4325 Dual Surface Mount w/Weatherproof Box