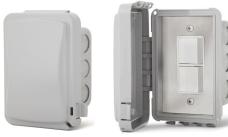

#### IN-WALL FOR EXPOSED OUTDOOR AREAS

14-4310 Single Flush Mount w/Weatherproof Cover

14-4315 Dual Flush Mount w/Weatherproof Cover