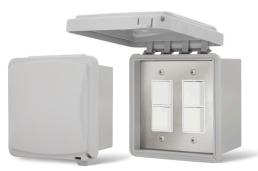

### SURFACE MOUNT FOR EXPOSED OUTDOOR AREAS

14-4320 Single Surface Mount w/Weatherproof Box

14-4325 Dual Surface Mount w/Weatherproof Box